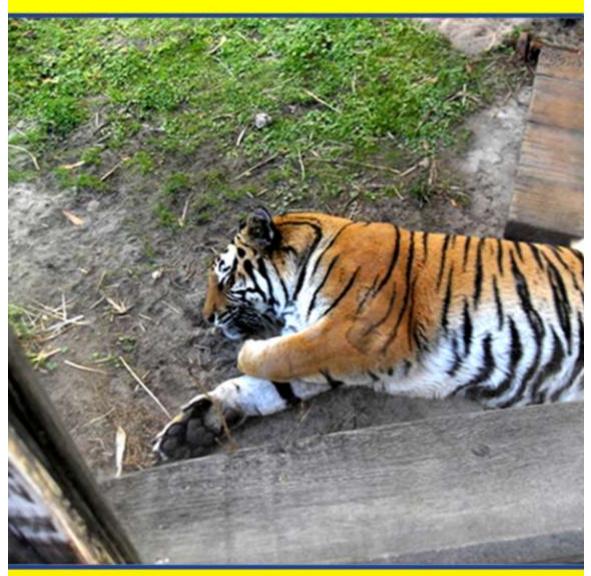

## Introduction

Disney's Animal Kingdom is most easily described in a single, invented Swahili word: "Nahtazu."

Although the park is filled with exotic animal life, it is much more than a simple zoo.

Here you can experience amazing thrill rides such as Expedition Everest

and Kali River Rapids,

enjoy a spectacular Broadway-style show at Finding Nemo-The Musical,

or marvel at three-dimensional sound effects in Song of the Rainforest.

Animal Kingdom is extremely large, at over 500 acres,

and most of its best-kept secrets are woven into the park's naturalistic design.

Therefore, it is easy for first-time visitors to walk away with the impression that it is merely a half-day park.

In this tour, a former Cast Member--Disneyspeak for employee--will act as your personal guide, teaching you to navigate the park like a pro.