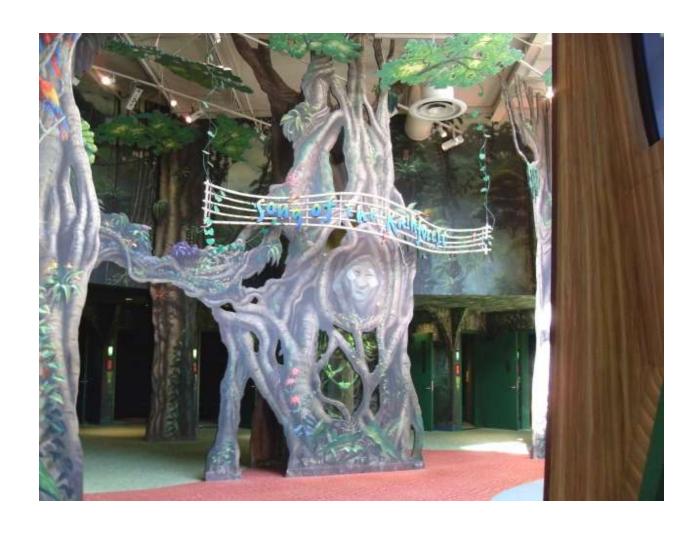

and Kali River Rapids,

enjoy a spectacular Broadway-style show at Finding Nemo-The Musical,

or marvel at three-dimensional sound effects in Song of the Rainforest.

Animal Kingdom is extremely large, at over 500 acres,