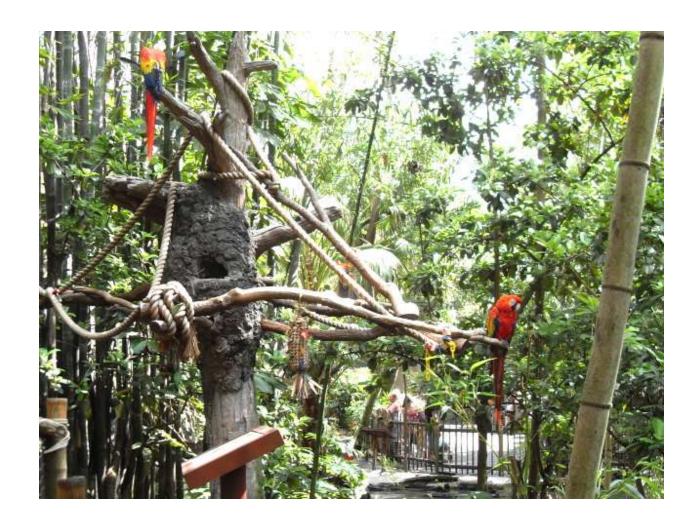

## Introduction

Disney's Animal Kingdom is most easily described in a single, invented Swahili word: "Nahtazu."

Although the park is filled with exotic animal life, it is much more than a simple zoo.

Here you can experience amazing thrill rides such as Expedition Everest

and Kali River Rapids,

enjoy a spectacular Broadway-style show at Finding Nemo-The Musical,

or marvel at three-dimensional sound effects in Song of the Rainforest.

Animal Kingdom is extremely large, at over 500 acres,

and most of its best-kept secrets are woven into the park's naturalistic design.

Therefore, it is easy for first-time visitors to walk away with the impression that it is merely a half-day park.

In this tour, a former Cast Member--Disneyspeak for employee--will act as your personal guide, teaching you to navigate the park like a pro.