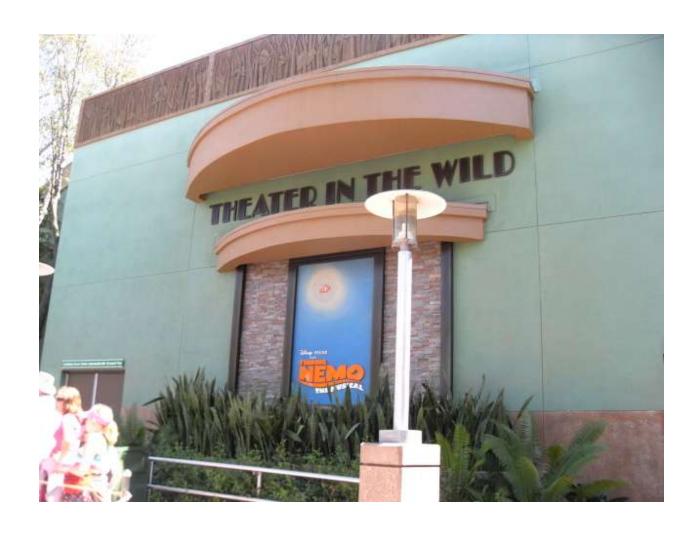

and Kali River Rapids,

enjoy a spectacular Broadway-style show at Finding Nemo-The Musical,

or marvel at three-dimensional sound effects in Song of the Rainforest.

Animal Kingdom is extremely large, at over 500 acres,